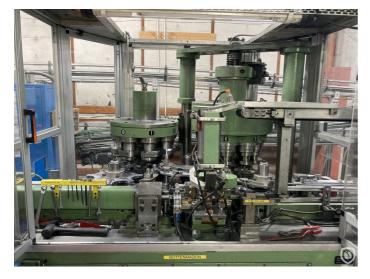

# flanger ● seamer

Pre-owned combination machine comprising two carousels, with 8 stations each. The special thing with the flanger is the fact, that it is a 'swing' flanger, also known as 'spy' flanger, which can work with both very thin and hard tinplate. The flanging heads are moving like a swashplate, shaping always is done only on a part of the cirumference, while the heads are moving. The seaming station is of standard roll- seamer design, and closes the lower end.

# **Technical specifications**

| CazProductNumber CPN        | 6366                |
|-----------------------------|---------------------|
| Name                        | Cevolani PVR 490 BA |
| Tooling                     | 105 mm              |
| Year of Construction        | 1997                |
| Can height min.             | 90 mm               |
| Can height max.             | 150 mm              |
| Can / Ends diameter minimum | 52 mm               |
| Can / Ends diameter maximum | 105 mm              |
| Can shape                   | round               |
| Speed (up to)               | 400 cans per minute |