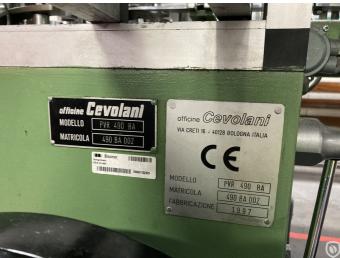

## Cevolani PVR 490 BA

# **Technical specifications**

| CazProductNumber CPN        | 6366                |
|-----------------------------|---------------------|
| Name                        | Cevolani PVR 490 BA |
| Tooling                     | 105 mm              |
| Year of Construction        | 1997                |
| Can height min.             | 90 mm               |
| Can height max.             | 150 mm              |
| Can / Ends diameter minimum | 52 mm               |
| Can / Ends diameter maximum | 105 mm              |
| Can shape                   | round               |
| Speed (up to)               | 400 cans per minute |