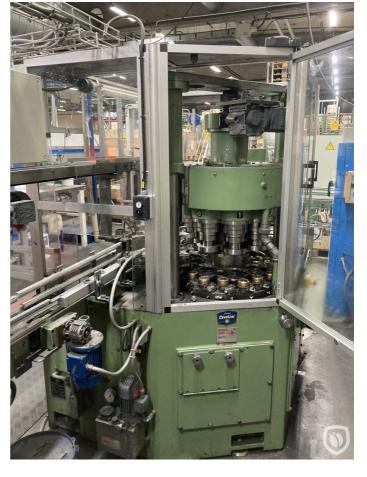

# flanger ● seamer

Pre-owned combination machine comprising two carousels, with 8 stations each. The special thing with the flanger is the fact, that it is a 'swing' flanger, also known as 'spy' flanger, which can work with both very thin and hard tinplate. The flanging heads are moving like a swashplate, shaping always is done only on a part of the cirumference, while the heads are moving. The seaming station is of standard roll- seamer design, and closes the lower end.

# **Technical specifications**

| CazProductNumber CPN        | 6366                |
|-----------------------------|---------------------|
| Name                        | Cevolani PVR 490 BA |
| Tooling                     | 105 mm              |
| Year of Construction        | 1997                |
| Can height min.             | 90 mm               |
| Can height max.             | 150 mm              |
| Can / Ends diameter minimum | 52 mm               |
| Can / Ends diameter maximum | 105 mm              |
| Can shape                   | round               |
| Speed (up to)               | 400 cans per minute |