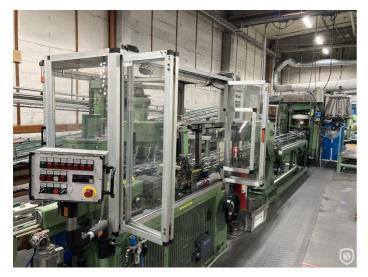

# flanger ● seamer

Pre-owned combination machine comprising two carousels, with 8 stations each. The special thing with the flanger is the fact, that it is a 'swing' flanger, also known as 'spy' flanger, which can work with both very thin and hard tinplate. The flanging heads are moving like a swashplate, shaping always is done only on a part of the cirumference, while the heads are moving. The seaming station is of standard roll- seamer design, and closes the lower end.

# **Technical specifications**

| CazProductNumber CPN        | 6366                |
|-----------------------------|---------------------|
| Name                        | Cevolani PVR 490 BA |
| Tooling                     | 105 mm              |
| Year of Construction        | 1997                |
| Can height min.             | 90 mm               |
| Can height max.             | 150 mm              |
| Can / Ends diameter minimum | 52 mm               |
| Can / Ends diameter maximum | 105 mm              |
| Can shape                   | round               |
| Speed (up to)               | 400 cans per minute |