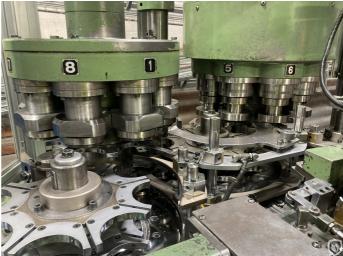

# flanger ● seamer

Pre-owned combination machine comprising two carousels, with 8 stations each. The special thing with the flanger is the fact, that it is a 'swing' flanger, also known as 'spy' flanger, which can work with both very thin and hard tinplate. The flanging heads are moving like a swashplate, shaping always is done only on a part of the cirumference, while the heads are moving. The seaming station is of standard roll- seamer design, and closes the lower end.

# **Technical specifications**

| CazProductNumber CPN        | 6366                |
|-----------------------------|---------------------|
| Name                        | Cevolani PVR 490 BA |
| Tooling                     | 105 mm              |
| Year of Construction        | 1997                |
| Can height min.             | 90 mm               |
| Can height max.             | 150 mm              |
| Can / Ends diameter minimum | 52 mm               |
| Can / Ends diameter maximum | 105 mm              |
| Can shape                   | round               |
| Speed (up to)               | 400 cans per minute |