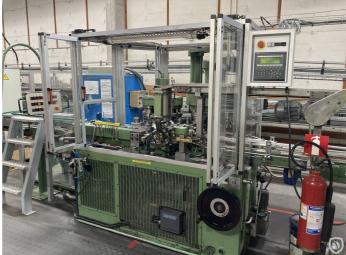

# flanger ● seamer

Pre-owned combination machine comprising two carousels, with 8 stations each. The special thing with the flanger is the fact, that it is a 'swing' flanger, also known as 'spy' flanger, which can work with both very thin and hard tinplate. The flanging heads are moving like a swashplate, shaping always is done only on a part of the cirumference, while the heads are moving. The seaming station is of standard roll- seamer design, and closes the lower end.

# **Technical specifications**

| CazProductNumber CPN        | 6366                |
|-----------------------------|---------------------|
| Name                        | Cevolani PVR 490 BA |
| Tooling                     | 105 mm              |
| Year of Construction        | 1997                |
| Can height min.             | 90 mm               |
| Can height max.             | 150 mm              |
| Can / Ends diameter minimum | 52 mm               |
| Can / Ends diameter maximum | 105 mm              |
| Can shape                   | round               |
| Speed (up to)               | 400 cans per minute |