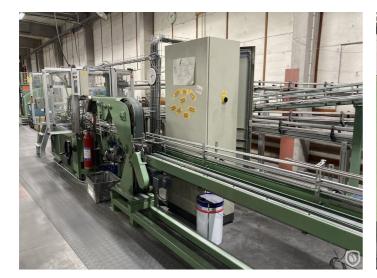

# flanger ● seamer

Pre-owned combination machine comprising two carousels, with 8 stations each. The special thing with the flanger is the fact, that it is a 'swing' flanger, also known as 'spy' flanger, which can work with both very thin and hard tinplate. The flanging heads are moving like a swashplate, shaping always is done only on a part of the cirumference, while the heads are moving. The seaming station is of standard roll- seamer design, and closes the lower end.

# **Technical specifications**

| CazProductNumber CPN        | 6366                |
|-----------------------------|---------------------|
| Name                        | Cevolani PVR 490 BA |
| Tooling                     | 105 mm              |
| Year of Construction        | 1997                |
| Can height min.             | 90 mm               |
| Can height max.             | 150 mm              |
| Can / Ends diameter minimum | 52 mm               |
| Can / Ends diameter maximum | 105 mm              |
| Can shape                   | round               |
| Speed (up to)               | 400 cans per minute |