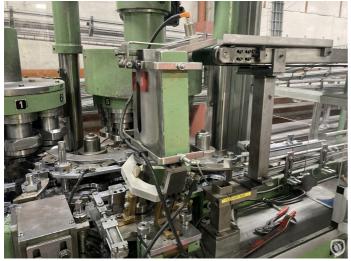

# flanger ● seamer

Pre-owned combination machine comprising two carousels, with 8 stations each. The special thing with the flanger is the fact, that it is a 'swing' flanger, also known as 'spy' flanger, which can work with both very thin and hard tinplate. The flanging heads are moving like a swashplate, shaping always is done only on a part of the cirumference, while the heads are moving. The seaming station is of standard roll- seamer design, and closes the lower end.

# **Technical specifications**

| CazProductNumber CPN        | 6366                |
|-----------------------------|---------------------|
| Name                        | Cevolani PVR 490 BA |
| Tooling                     | 105 mm              |
| Year of Construction        | 1997                |
| Can height min.             | 90 mm               |
| Can height max.             | 150 mm              |
| Can / Ends diameter minimum | 52 mm               |
| Can / Ends diameter maximum | 105 mm              |
| Can shape                   | round               |
| Speed (up to)               | 400 cans per minute |