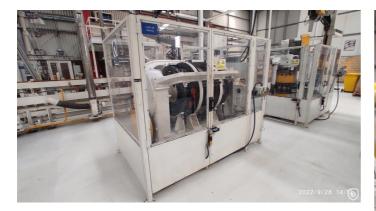

#### Food can manufacturing line Ø 99 mm

Pre-owned production line of open-top food cans. Line consist of Mawag KS 2 duplex slitter, Soudronic FBB 400 welding machine with FREI AG powder application system, curing oven, FMI A-311 parter, Germann & Frei SFV 600 spin-flanger, Continental Can 450-HCM-12 seamer, Basco PRE 36L tester and automatic palletizer. Height can is between 43-141 mm.

# **Technical specifications**

| CazProductNumber<br>CPN | 6216                                |
|-------------------------|-------------------------------------|
| Name                    | Food can manufacturing line Ø 99 mm |
| Tooling                 | 99 mm                               |
| Can shape               | round                               |