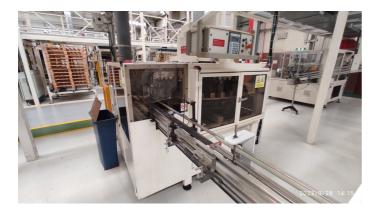

#### Food can manufacturing line Ø 99 mm

Pre-owned production line of open-top food cans. Line consist of Mawag KS 2 duplex slitter, Soudronic FBB 400 welding machine with FREI AG powder application system, curing oven, FMI A-311 parter, Germann & Frei SFV 600 spin-flanger, Continental Can 450-HCM-12 seamer, Basco PRE 36L tester and automatic palletizer. Height can is between 43-141 mm.

# **Technical specifications**

| CazProductNumber<br>CPN | 6216                                |
|-------------------------|-------------------------------------|
| Name                    | Food can manufacturing line Ø 99 mm |
| Tooling                 | 99 mm                               |
| Can shape               | round                               |