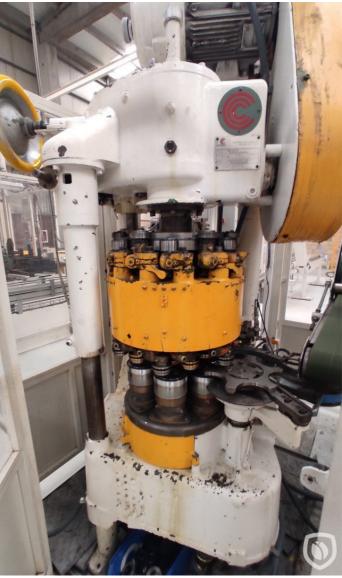

#### Food can manufacturing line Ø 99 mm

Pre-owned production line of open-top food cans. Line consist of Mawag KS 2 duplex slitter, Soudronic FBB 400 welding machine with FREI AG powder application system, curing oven, FMI A-311 parter, Germann & Frei SFV 600 spin-flanger, Continental Can 450-HCM-12 seamer, Basco PRE 36L tester and automatic palletizer. Height can is between 43-141 mm.

# **Technical specifications**

| CazProductNumber<br>CPN | 6216                                |
|-------------------------|-------------------------------------|
| Name                    | Food can manufacturing line Ø 99 mm |
| Tooling                 | 99 mm                               |
| Can shape               | round                               |