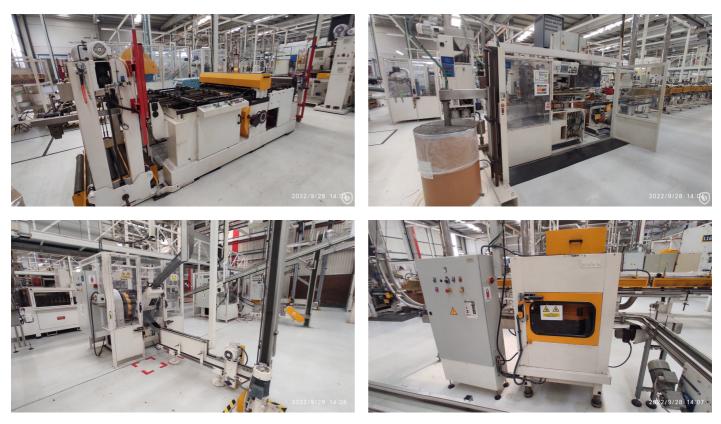

#### Food can manufacturing line Ø 99 mm

Pre-owned production line of open-top food cans. Line consist of Mawag KS 2 duplex slitter, Soudronic FBB 400 welding machine with FREI AG powder application system, curing oven, FMI A-311 parter, Germann & Frei SFV 600 spin-flanger, Continental Can 450-HCM-12 seamer, Basco PRE 36L tester and automatic palletizer. Height can is between 43-141 mm.

# **Technical specifications**

| CazProductNumber<br>CPN | 6216                                |
|-------------------------|-------------------------------------|
| Name                    | Food can manufacturing line Ø 99 mm |
| Tooling                 | 99 mm                               |
| Can shape               | round                               |