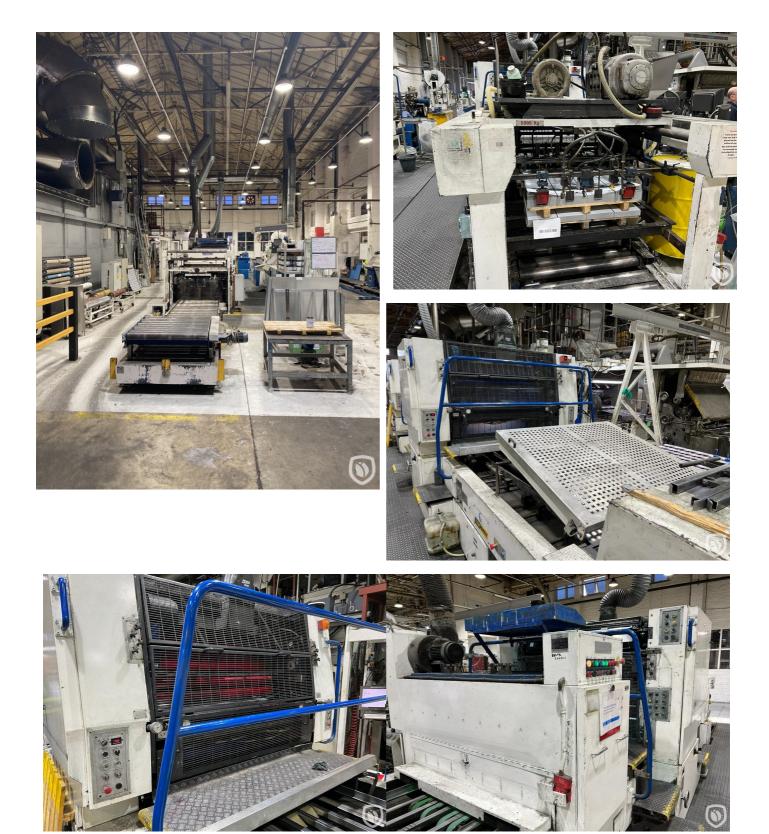

## Crabtree FastReady tandem UV printing line

Quality 2-colour printing line with Beckhoff IPC controls (2009) and Allen-Bradley servo drive with 6 servo's per printing tower for auto sheetsize adjustment and inkroller washing. There is a AVT inkwork remote control. Alcohol dampening system is Delta. UV interdeck and end dryer (4 lamps) unit from ACT.

#### **Photos**