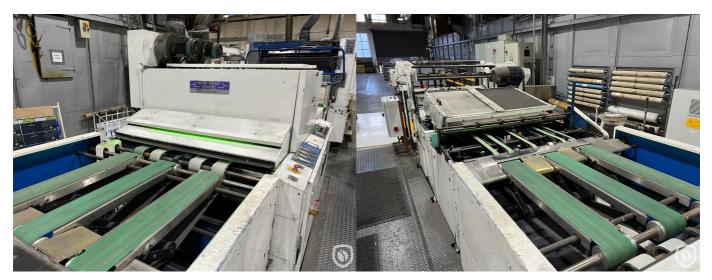

## Crabtree FastReady tandem UV printing line

Quality 2-colour printing line with Beckhoff IPC controls (2009) and Allen-Bradley servo drive with 6 servo's per printing tower for auto sheetsize adjustment and inkroller washing. There is a AVT inkwork remote control. Alcohol dampening system is Delta. UV interdeck and end dryer (4 lamps) unit from ACT.

#### **Photos**