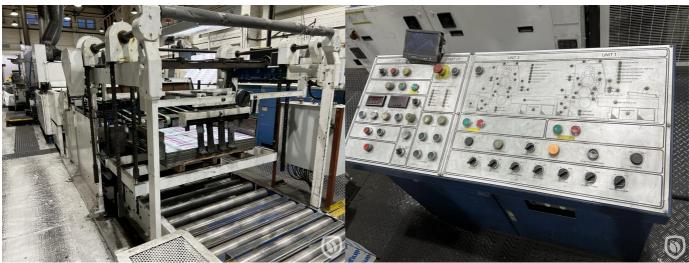

## Crabtree FastReady tandem UV printing line

Quality 2-colour printing line with Beckhoff IPC controls (2009) and Allen-Bradley servo drive with 6 servo's per printing tower for auto sheetsize adjustment and inkroller washing. There is a AVT inkwork remote control. Alcohol dampening system is Delta. UV interdeck and end dryer (4 lamps) unit from ACT.

#### **Photos**